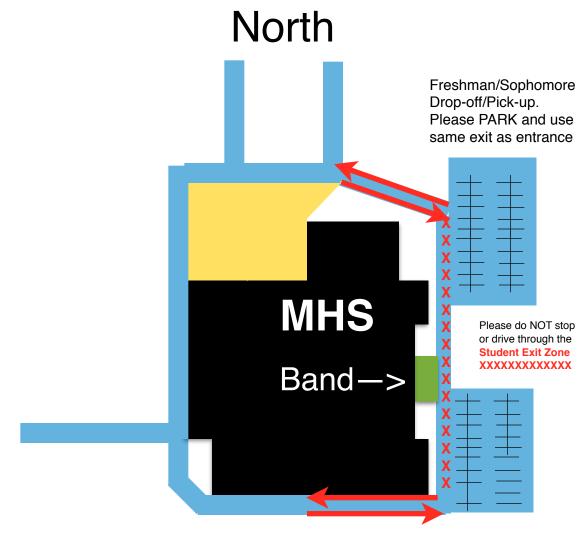

In order to help keep our band entrance and exits safe, while keeping the flow of traffic moving, we are requesting that all traffic (drop-off, pick-up, and parking) follows a specific plan that will divert cars away from our students walking. We are asking that all Freshman and Sophomores be dropped off/picked up in the North East staff parking lot, with all cars going in and out of the North entrance to the lot. All Juniors and Seniors should use the drive behind the school (along the field-house/South parking lot) to enter and exit the South East Pool parking lot for drop-off, pick-up, and parking. Please use the map below for specific driving/parking directions. Please remember to not drive, stop, or park in between the two parking lots.

Junior/Senior Drop-off/Pick-up, Parking. Please PARK and use same exit as entrance

Mr. Nathan Oshaben HS Band Director PRIDE of Mayfield 440-995-6858